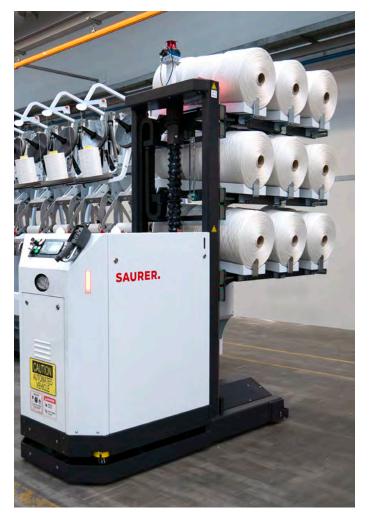

### AGV removal system: PackDrive

PackDrive autonomously transports the finished packages from the machine's conveyor belt to further processing.

The CollectorRack of the PackDrive takes over up to 27 packages on a total of 3 levels and transports them to the next process step.

Several PackDrives can flexibly clear several machines.

The PackDrive control detects moving obstacles and delivers the spools quickly and smoothly, for example to the central warehouse.

#### Your advantages:

- Free travel routes
- Automatic detection of obstacles
- Flexible application possibilities
- Spool handling for optimised use of personnel
- Fully automatic clearing of packages
- Flexible use of several PackDrives
- Traceability of the packages