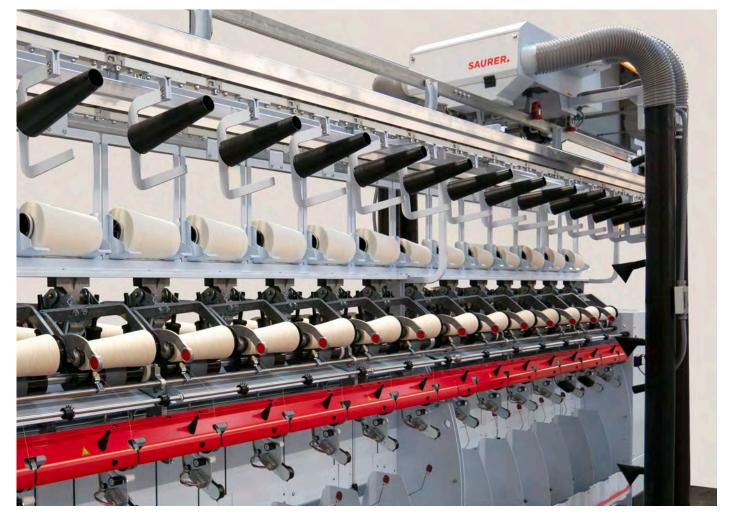

### FlexFlow - Package transport system

Our FlexFlow is the innovative solution for your material flow. User-friendly package transport via space-saving overhead conveyors with intelligent route finding enables optimum utilisation of your production.

Divided into CreelFlow and Pack-Flow, the system transports your packages to the right place at the right time. Ergonomic design paired with intelligent control guarantees optimum package throughput.

#### Your advantages

- Fast process sequences
- Short handling times
- Reduced personnel requirements
- Different lots possible
- Intelligent material flow management
- User-friendly control
- Ergonomic working
- Individual transport solutions, adapted to your needs
- Central storage of packages
- No material mixing
- First in first out principle