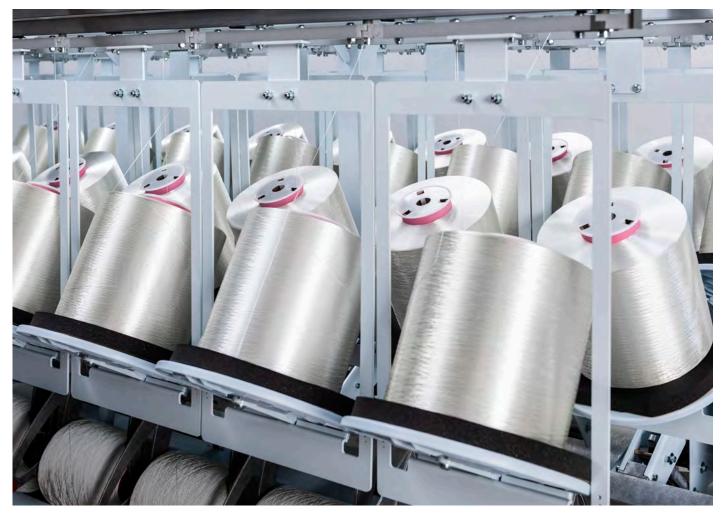

### FlexFlow - Package transport system

Our FlexFlow is the innovative solution for your material flow. User-friendly package transport via space-saving overhead conveyors with intelligent route finding enables optimum utilisation of your production.

Divided into CreelFlow and Pack-Flow, the system transports your packages to the right place at the right time. Ergonomic design paired with intelligent control guarantees optimum package throughput.

## CreelFlow

#### CreelFlow

The CreelFlow system replaces the conventional creel and delivers the packages precisely to the winding positions for an entire machine side. The time-consuming process of creel loading is no longer necessary, process sequences are streamlined and down times are reduced.