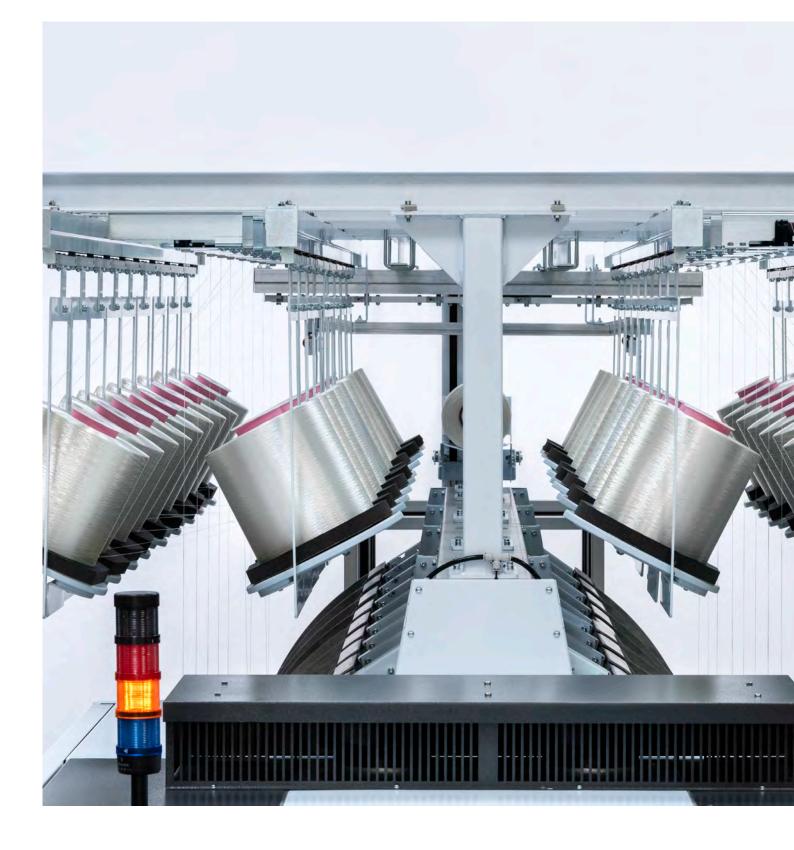

### FlexFlow - Package transport system

Our FlexFlow is the innovative solution for your material flow. User-friendly package transport via space-saving overhead conveyors with intelligent route finding enables optimum utilisation of your production.

Divided into CreelFlow and Pack-Flow, the system transports your packages to the right place at the right time. Ergonomic design paired with intelligent control guarantees optimum package throughput.

#### Your advantages

- Fast process sequences
- Short handling times
- Reduced personnel requirements
- Different lots possible
- Intelligent material flow management
- User-friendly control
- Ergonomic working
- Individual transport solutions, adapted to your needs
- Central storage of packages
- No material mixing
- First in first out principle