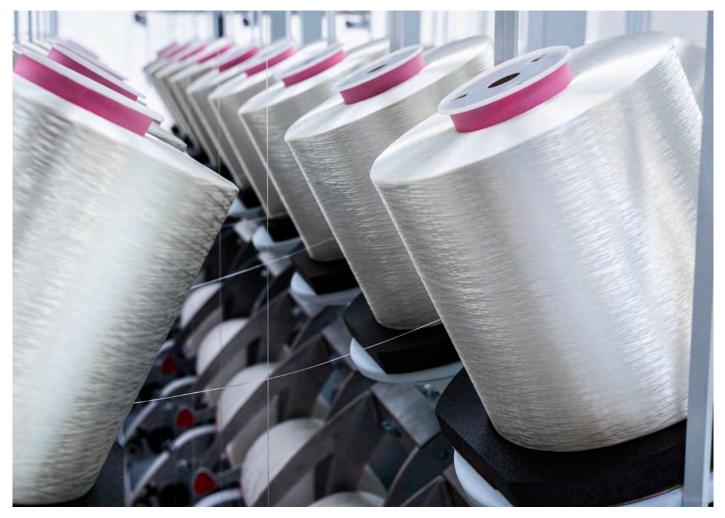

## PackFlow

PackFlow transports the finished packages via the FlexFlow rail system to the respective further processing.

#### Your advantages:

- Automated process
- Clear assignment of packages to the lot
- Strand quality is maintained over the entire transport route
- Space-saving transport above the machines
- Increased storage space with PackFlow
- Careful material transport
- No accidental damage due to incorrect handling