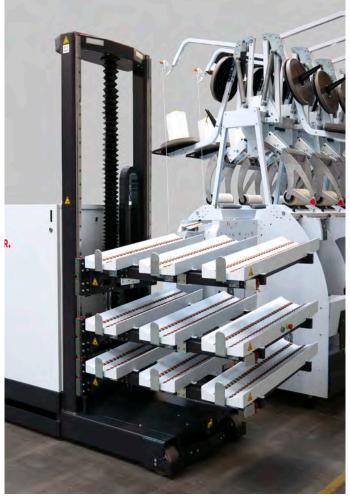

## **Removal system: Lifter**

The lifter lifts the finished packages from the machine's conveyor belt and transfers them to the PackFlow without damaging the strand.

#### Your advantages:

- Automatic removal
- Space-saving
- Transport without damaging the strand
- Fast process sequences
- Easy maintenance
- Intelligent logistics

Automation

### AGV removal system: PackDrive

PackDrive autonomously transports the finished packages from the machine's conveyor belt to further processing.

The CollectorRack of the PackDrive takes over up to 27 packages on a total of 3 levels and transports them to the next process step.