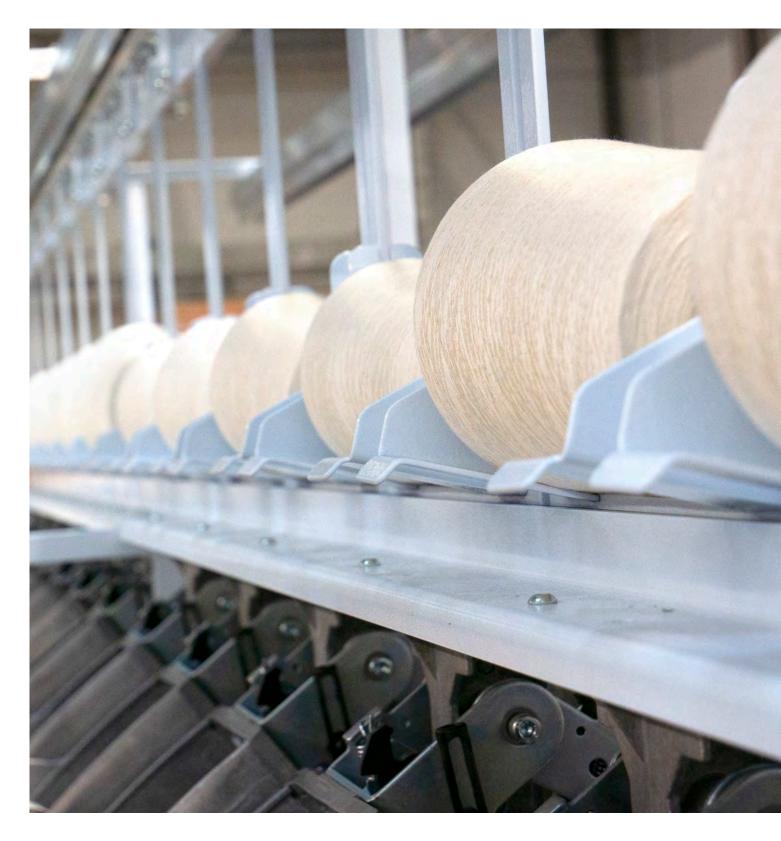

## CreelFlow

#### CreelFlow

The CreelFlow system replaces the conventional creel and delivers the packages precisely to the winding positions for an entire machine side. The time-consuming process of creel loading is no longer necessary, process sequences are streamlined and down times are reduced.

#### Your advantages

- Exact positioning in relation to the winding position
- Simple handling
- Defined yarn end
- Creel loading not required
- Intelligent storage possible

Automation