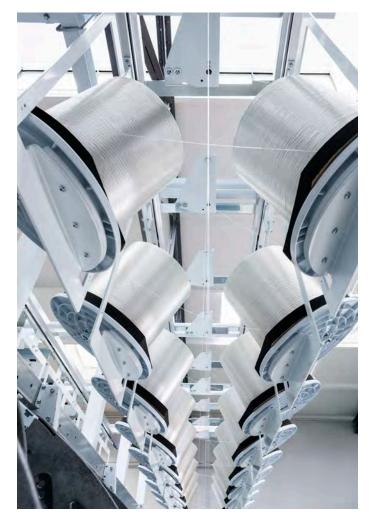

### FlexFlow - Package transport system

Our FlexFlow is the innovative solution for your material flow. User-friendly package transport via space-saving overhead conveyors with intelligent route finding enables optimum utilisation of your production.

Divided into CreelFlow and Pack-Flow, the system transports your packages to the right place at the right time. Ergonomic design paired with intelligent control guarantees optimum package throughput.

## CreelFlow

#### CreelFlow

The CreelFlow system replaces the conventional creel and delivers the packages precisely to the winding positions for an entire machine side. The time-consuming process of creel loading is no longer necessary, process sequences are streamlined and down times are reduced.