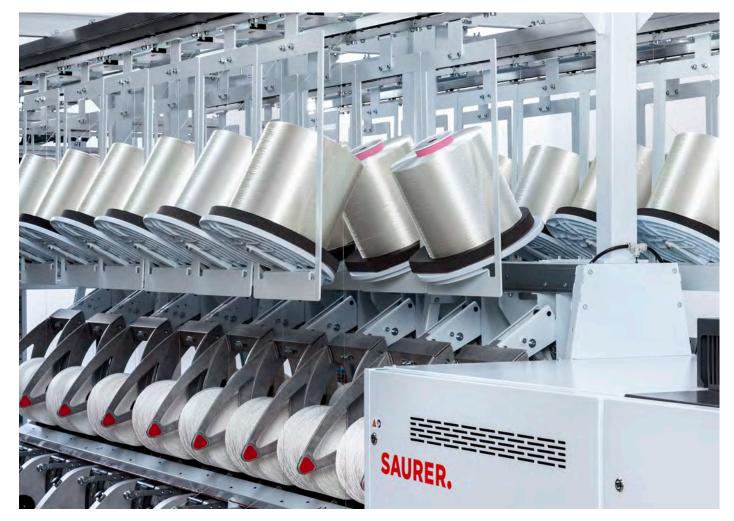

## **Removal system: Lifter**

The lifter lifts the finished packages from the machine's conveyor belt and transfers them to the PackFlow without damaging the strand.

#### Your advantages:

- Automatic removal
- Space-saving
- Transport without damaging the strand
- Fast process sequences
- Easy maintenance
- Intelligent logistics

Automation