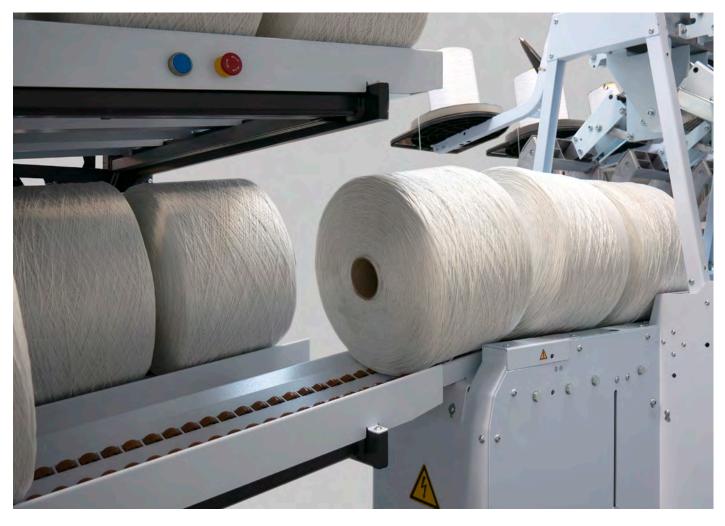

## PackFlow

PackFlow transports the finished packages via the FlexFlow rail system to the respective further processing.

#### Your advantages:

- Automated process
- Clear assignment of packages to the lot
- Strand quality is maintained over the entire transport route
- Space-saving transport above the machines
- Increased storage space with PackFlow
- Careful material transport
- No accidental damage due to incorrect handling