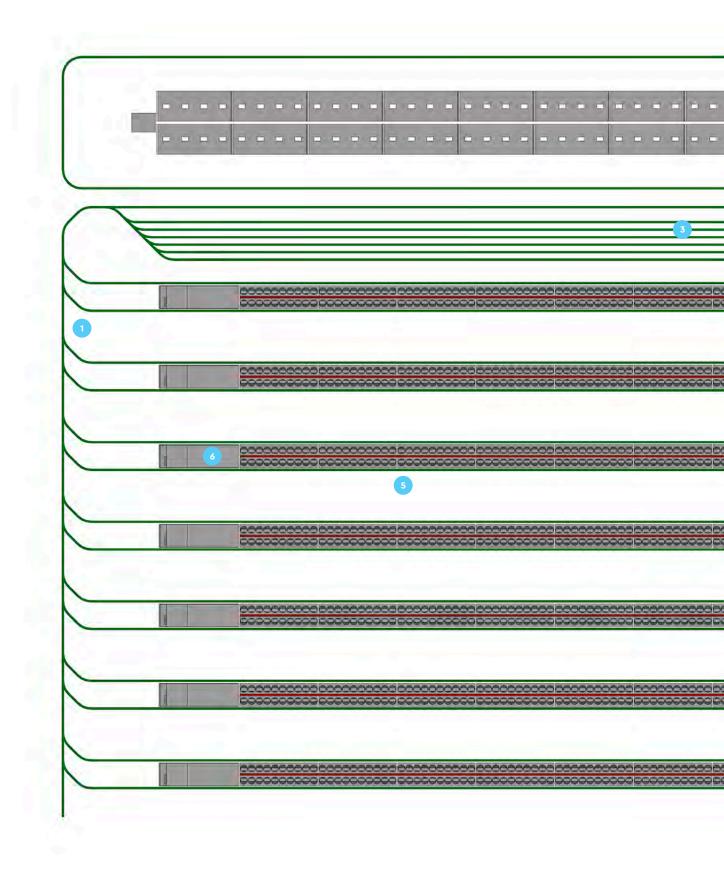

### FlexFlow - Package transport system

Our FlexFlow is the innovative solution for your material flow. User-friendly package transport via space-saving overhead conveyors with intelligent route finding enables optimum utilisation of your production.

Divided into CreelFlow and Pack-Flow, the system transports your packages to the right place at the right time. Ergonomic design paired with intelligent control guarantees optimum package throughput.

#### CreelFlow

The CreelFlow system replaces the conventional creel and delivers the packages precisely to the winding positions for an entire machine side. The time-consuming process of creel loading is no longer necessary, process sequences are streamlined and down times are reduced.

## PackFlow

PackFlow transports the finished packages via the FlexFlow rail system to the respective further processing.

Updates and expansions of your existing systems are possible at any time.

- 1 CreelFlow
- 2 PackFlow
- **3** Storage
- 4 Winder
- **5** Twister
- 6 Drive section

Saurer Technologies GmbH & Co. KG Twisting Solutions Weeserweg 60 47804 Krefeld Deutschland T +49 2151 717 01 sales.twisting@saurer.com