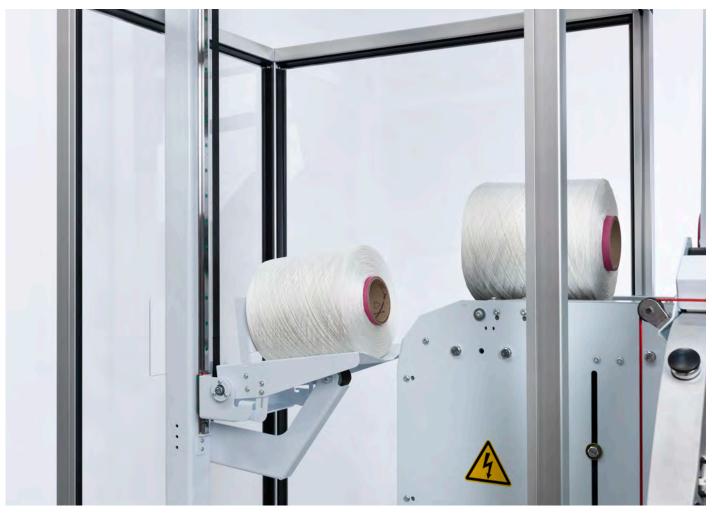

#### CreelFlow

The CreelFlow system replaces the conventional creel and delivers the packages precisely to the winding positions for an entire machine side. The time-consuming process of creel loading is no longer necessary, process sequences are streamlined and down times are reduced.

#### Your advantages

- Exact positioning in relation to the winding position
- Simple handling
- Defined yarn end
- Creel loading not required
- Intelligent storage possible

Automation