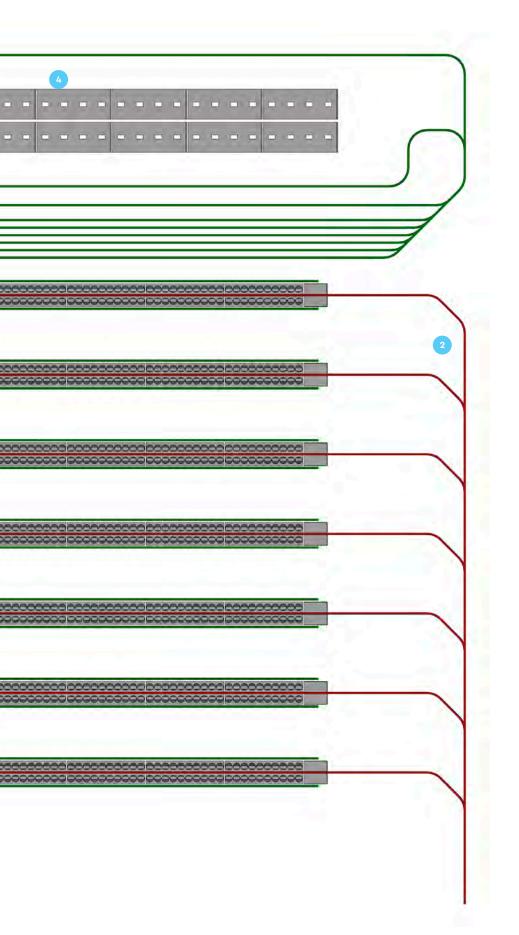

### FlexFlow - Package transport system

Our FlexFlow is the innovative solution for your material flow. User-friendly package transport via space-saving overhead conveyors with intelligent route finding enables optimum utilisation of your production.

Divided into CreelFlow and Pack-Flow, the system transports your packages to the right place at the right time. Ergonomic design paired with intelligent control guarantees optimum package throughput.

#### CreelFlow

The CreelFlow system replaces the conventional creel and delivers the packages precisely to the winding positions for an entire machine side. The time-consuming process of creel loading is no longer necessary, process sequences are streamlined and down times are reduced.

## PackFlow

PackFlow transports the finished packages via the FlexFlow rail system to the respective further processing.

Updates and expansions of your existing systems are possible at any time.

- 1 CreelFlow
- 2 PackFlow
- **3** Storage
- 4 Winder
- **5** Twister
- 6 Drive section

Saurer Technologies GmbH & Co. KG Twisting Solutions Weeserweg 60 47804 Krefeld Deutschland T +49 2151 717 01 sales.twisting@saurer.com